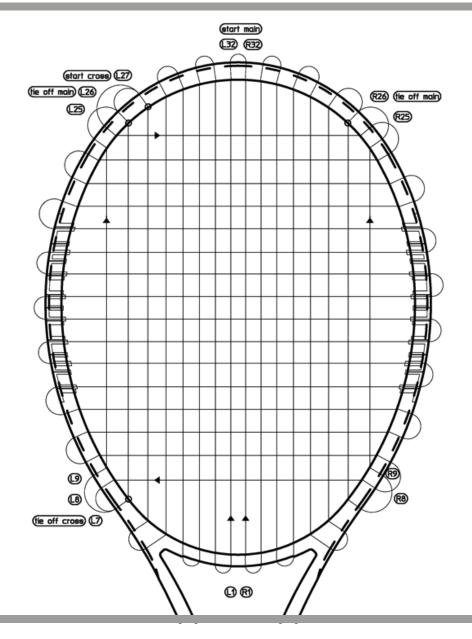

# GRAPHENE XT RADICAL MPA, REV PRO (16/16)

| For optimum<br>performance use: | HEAD Gravity                                            |
|---------------------------------|---------------------------------------------------------|
| Total String Length:            | 12 m ∕ 39,5 ft                                          |
| String Pattern:                 | 16 Main (6,5 m ⁄ 21,5 ft)<br>16 Cross (5,5 m ⁄ 18,0 ft) |
| Rec. String Tension:            | 22-26 kg / 48-57 lbs                                    |
| NOTE:                           | Use ORANGE 16/16 ASP insert                             |

## Main Strings

Start at the top with the center holes L32 + R32. For the left and the right side of the main strings clamp 3,25 m (10,75 ft) at hole L32 + R32 respectively. Tighten 2 main strings left, two main strings right and so on, skipping holes L8 + R8 and L25 + R25. Tie off at holes L26 + R26.

## **Cross Strings**

For the cross string measure 5,5 m (18,0 ft) string. Tie on the cross strings at hole L27 and lace string through hole L25 + R25. Tighten all 16 cross strings in direction of racquet throat. Tie off at hole R7.