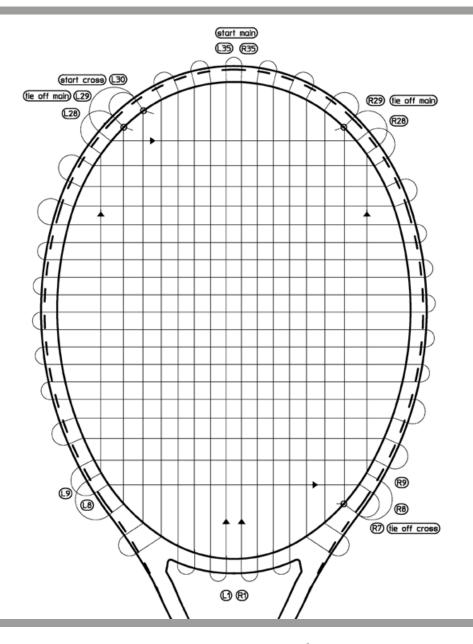

# GRAPHENE XT RADICAL MPA, REV PRO (16/19)

| For optimum<br>performance use: | HEAD Gravity                                            |
|---------------------------------|---------------------------------------------------------|
| Total String Length:            | 12 m / 39,5 ft                                          |
| String Pattern:                 | 16 Main (6,5 m / 21,5 ft)<br>19 Cross (5,5 m / 18,0 ft) |
| Rec. String Tension:            | 22-26 kg / 48-57 lbs                                    |
| NOTE:                           | Use BLACK 16/19 ASP insert                              |

## Main Strings

Start at the top with the center holes L35 + R35. For the left and the right side of the main strings clamp 3,25 m (10,75 ft) at hole L35 and R35 respectively. Tighten 2 main strings left, two main strings right and so on, skipping holes L8 + R8 and L28 + R28. Tie off at holes L29 + R29.

## **Cross Strings**

For the cross string measure 5,5 m (18,0 ft) string. Tie on the cross strings at hole L30 and lace string through hole L28 + R28. Tighten all 19 cross strings in direction of racquet throat. Tie off at hole R7.